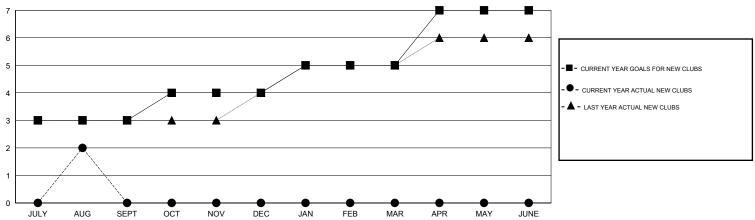

## GOALS AND ACTUAL NEW CLUBS CUMULATIVE

## GMT: NAZMUL HAQUE LOCATION INDIA GMT CA 6

|                       |                  | Clubs     |                  |                  |                       |                    | Members                             |                    |                  |
|-----------------------|------------------|-----------|------------------|------------------|-----------------------|--------------------|-------------------------------------|--------------------|------------------|
| RESULTS FOR 2016-2017 |                  |           |                  |                  | RESULTS FOR 2016-2017 |                    |                                     |                    |                  |
| QUARTER               | NEW CLUB<br>GOAL | NEW CLUBS | DROPPED<br>CLUBS | NET<br>GAIN/LOSS | QUARTER               | NEW MEMBER<br>GOAL | CHARTER AND<br>NEW MEMBERS<br>ADDED | DROPPED<br>MEMBERS | NET<br>GAIN/LOSS |
| JULY/AUG/SEPT         | 3                | 2         | 0                | 2                | JULY/AUG/SEPT         | 98                 | 100                                 | 85                 | 15               |
| OCT/NOV/DEC           | 1                | 0         | 0                | 0                | OCT/NOV/DEC           | 73                 | 0                                   | 0                  | 0                |
| JAN/FEB/MAR           | 1                | 0         | 0                | 0                | JAN/FEB/MAR           | 36                 | 0                                   | 0                  | 0                |
| APR/MAY/JUNE          | 2                | 0         | 0                | 0                | APR/MAY/JUNE          | 28                 | 0                                   | 0                  | 0                |