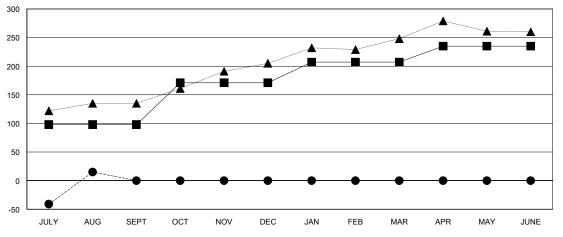

## GOALS AND ACTUAL MEMBERS CUMULATIVE

| -■-  | CURRENT YEAR GOALS FOR NEW |
|------|----------------------------|
| MEMA | EDS                        |

- CURRENT YEAR ACTUAL MEMBERS

- ▲ - LAST YEAR ACTUAL MEMBERS

## GMT: NAZMUL HAQUE LOCATION INDIA GMT CA 6

|                       |                  | Clubs     |                  |                  |                       |                    | Members                             |                    |                  |
|-----------------------|------------------|-----------|------------------|------------------|-----------------------|--------------------|-------------------------------------|--------------------|------------------|
| RESULTS FOR 2016-2017 |                  |           |                  |                  | RESULTS FOR 2016-2017 |                    |                                     |                    |                  |
| QUARTER               | NEW CLUB<br>GOAL | NEW CLUBS | DROPPED<br>CLUBS | NET<br>GAIN/LOSS | QUARTER               | NEW MEMBER<br>GOAL | CHARTER AND<br>NEW MEMBERS<br>ADDED | DROPPED<br>MEMBERS | NET<br>GAIN/LOSS |
| JULY/AUG/SEPT         | 3                | 2         | 0                | 2                | JULY/AUG/SEPT         | 98                 | 100                                 | 85                 | 15               |
| OCT/NOV/DEC           | 1                | 0         | 0                | 0                | OCT/NOV/DEC           | 73                 | 0                                   | 0                  | 0                |
| JAN/FEB/MAR           | 1                | 0         | 0                | 0                | JAN/FEB/MAR           | 36                 | 0                                   | 0                  | 0                |
| APR/MAY/JUNE          | 2                | 0         | 0                | 0                | APR/MAY/JUNE          | 28                 | 0                                   | 0                  | 0                |